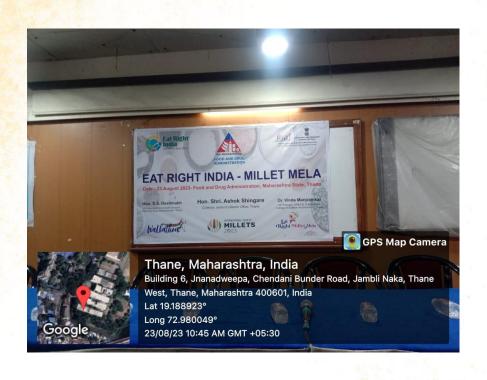

• 23<sup>rd</sup> August: Dr. Smita Jape addressed Japanese students.

23<sup>rd</sup> August: Dr. Smita Jape conducted Session on Finance during Induction Programme of MMS first year students

23<sup>rd</sup>August: CSR Committee (Dr.V.N.BRIMS) in collaboration with VPM's B.N.Bandodkar College of Science, Thane (W) conducted Eat Right India-Millet Mela.