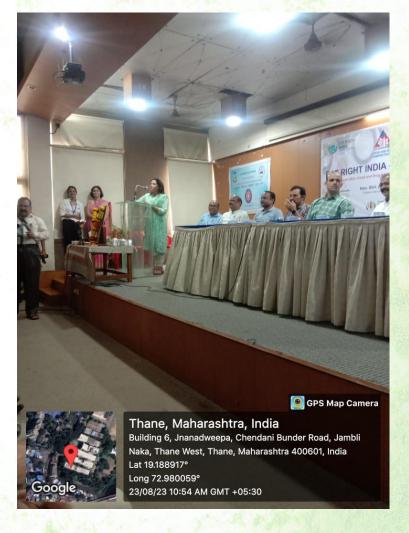

• 23<sup>rd</sup> August: Dr. Smita Jape addressed Japanese students.

23<sup>rd</sup> August: Dr. Smita Jape conducted Session on Finance during Induction Programme of MMS first year students

23<sup>rd</sup>August: CSR Committee (Dr.V.N.BRIMS) in collaboration with VPM's B.N.Bandodkar College of Science, Thane (W) conducted Eat Right India-Millet Mela.