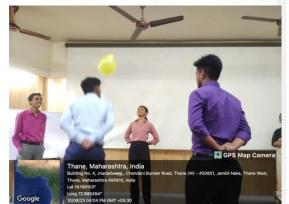

10<sup>th</sup> August: 'Management Mavericks' a fun management event was organised by SDC Team with the purpose to provide a learning experience to students that goes beyond traditional classroom settings, which would help students to develop Planning, Team work, Multitasking and Group dynamics, skills through 6 management games Dr. Kanchan, Asst. Prof. Siddhesh and Asst. Prof. Krishnakant conducted and coordinated the games.

16<sup>th</sup> August: Dr. Nitin Joshi Invited by Godrej to assess the commercial department for their Business Excellence award.

GPS Map Camera

Thane, Maharashtra, India

25/08/23 04:13 PM GMT +05:30

Naka, Thane West, Thane, Maharashtra 400610, India

Building No. 4, Jnanadweep,, Chendani Bunder Road, Thane (W) - 400601, Jambli