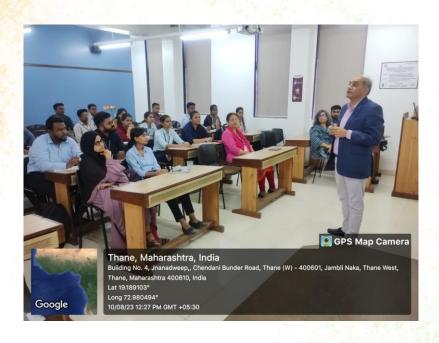

### 11th August - 20th August

18<sup>th</sup> August: IIC Committee conducted Orientation for MMS 2023-25.

IIC committee emphasis on three major skills for the MMS batch 2023-25 by conducting relevant activity through which students can demonstrate those skills: 1. The keen Observer 2. The Critical Thinker 3. The Creator