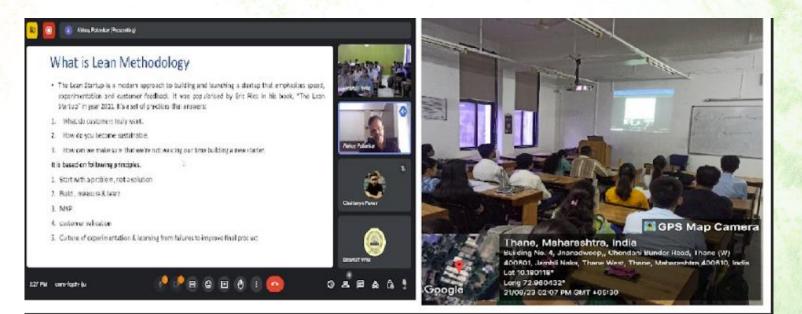

#### • 21st August:

### IIC team organised a Session on Lean Start up & Minimum Viable Product/Business

• Mr. Abhay Patankar, Marketing professional with 30+ years of experience in Cement & Steel industry shared his knowledge about Lean Startup methodology and the significance of Minimum Viable Product (MVP) in business development, equipping students with practical insights to apply iterative, customer-focused approaches for successful entrepreneurial endeavors.