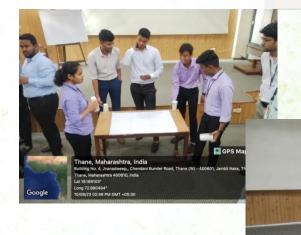

# 24<sup>th</sup> August: Prof. Dipti Periwal organized and executed an industrial visit to the BSE

• 25<sup>th</sup> - 28<sup>th</sup> August: Dr. Smita Jape was invited to review research paper for Asian Journal of Agricultural Extension, Economics & Sociology on title "Microfinance and women Empowerment in India".