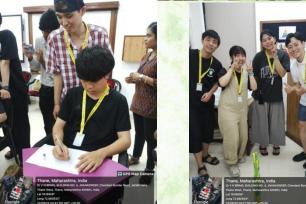

- 23<sup>rd</sup> August:
- Cultural Exchange Program with Japanese Students at Dr. V. N. BRIMS

The event was organized by the Student Development Committee (SDC). The event aimed to facilitate cultural exchange and engagement between Japanese students and the members of the institution. The event featured various engaging activities, including the construction of a Janmashtami structure, a Pictionary puzzle challenge, a ring game, and a Do-It-Yourself (DIY) Ganesha crafting session using clay. These activities provided a platform for cultural interaction, creative expression, and collaborative engagement among participants.

• 23<sup>rd</sup> August: Dr. Smita Jape addressed Japanese students.

23<sup>rd</sup> August: Dr. Smita Jape conducted Session on Finance during Induction Programme of MMS first year students

23<sup>rd</sup>August: CSR Committee (Dr.V.N.BRIMS) in collaboration with VPM's B.N.Bandodkar College of Science, Thane (W) conducted Eat Right India-Millet Mela.