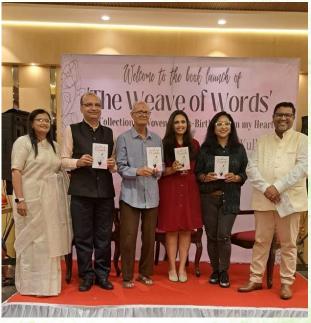

• 26<sup>th</sup> August: Dr. Nitin Joshi attended a program on Customer centricity.

• 26<sup>th</sup> August: Dr. Nitin Joshi was invited as Chief Guest for a book release.

• 31st August: Dr. Smita Jape and Mr. Sandesh Rane attended meeting with various department heads for understanding need of training and requirements of various projects in area of production, purchase, projects, finance, and operations.