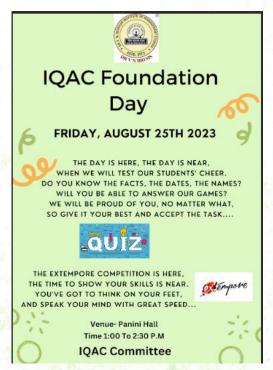

• 25<sup>th</sup> August: Dr. Nitin Joshi attended a session on Developing an assessment center at Radisson Andheri.

• 25<sup>th</sup> August: IQAC Committee organised IQAC foundation day on 25th August 2023. On the foundation day, IQAC committee conducted Extempore competition for the students of FYMMS. 12 students from FYMMS and 3 students from FYMMS (Sem II) participated in the event. In addition, quiz was conducted for the students of FYMMS (Sem I).