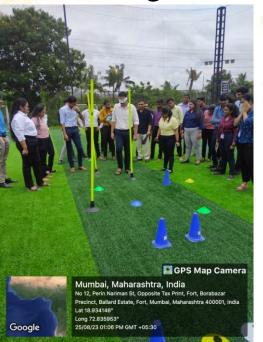

• 25<sup>th</sup> August: SDC team organised Ice-breaking Activities like Pass the Ring, Obstacle game, and Relay race for fostering Team-building skills in MMS Batch 2023-25 Foundation Program. Dr. Kanchan, Asst. Prof. Siddhesh and Asst. Prof. Krishnakant Lasune shared the management learning's and debriefing from the activities.