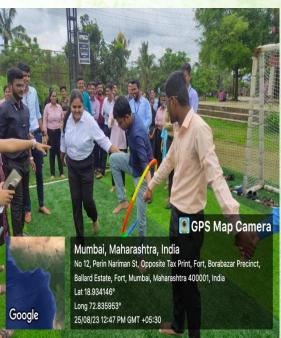

• 25<sup>th</sup> August: SDC team organised Ice-breaking Activities like Pass the Ring, Obstacle game, and Relay race for fostering Team-building skills in MMS Batch 2023-25 Foundation Program. Dr. Kanchan, Asst. Prof. Siddhesh and Asst. Prof. Krishnakant Lasune shared the management learning's and debriefing from the activities.