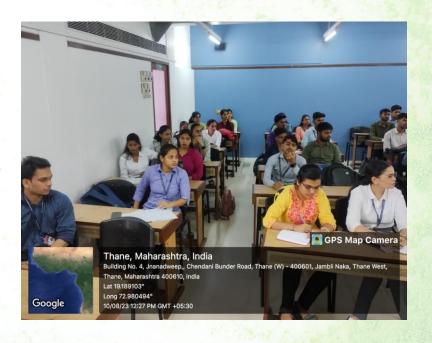

### 11th August - 20th August

18<sup>th</sup> August: IIC Committee conducted Orientation for MMS 2023-25.

IIC committee emphasis on three major skills for the MMS batch 2023-25 by conducting relevant activity through which students can demonstrate those skills: 1. The keen Observer 2. The Critical Thinker 3. The Creator