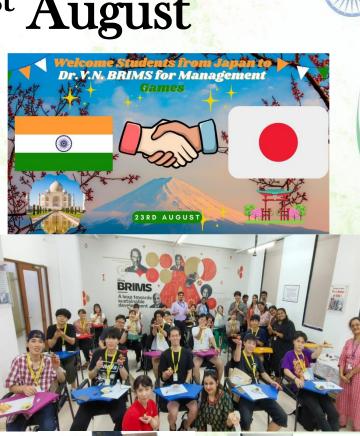

- 23<sup>rd</sup> August:
- Cultural Exchange Program with Japanese Students at Dr. V. N. BRIMS

The event was organized by the Student Development Committee (SDC). The event aimed to facilitate cultural exchange and engagement between Japanese students and the members of the institution. The event featured various engaging activities, including the construction of a Janmashtami structure, a Pictionary puzzle challenge, a ring game, and a Do-It-Yourself (DIY) Ganesha crafting session using clay. These activities provided a platform for cultural interaction, creative expression, and collaborative engagement among participants.

• 23<sup>rd</sup> August: Dr. Smita Jape addressed Japanese students.

23<sup>rd</sup> August: Dr. Smita Jape conducted Session on Finance during Induction Programme of MMS first year students

23<sup>rd</sup>August: CSR Committee (Dr.V.N.BRIMS) in collaboration with VPM's B.N.Bandodkar College of Science, Thane (W) conducted Eat Right India-Millet Mela.