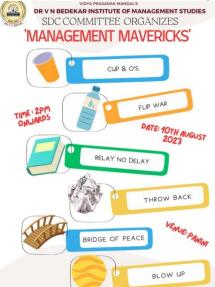

10<sup>th</sup> August: 'Management Mavericks' a fun management event was organised by SDC Team with the purpose to provide a learning experience to students that goes beyond traditional classroom settings, which would help students to develop Planning, Team work, Multitasking and Group dynamics, skills through 6 management games Dr. Kanchan, Asst. Prof. Siddhesh and Asst. Prof. Krishnakant conducted and coordinated the games.