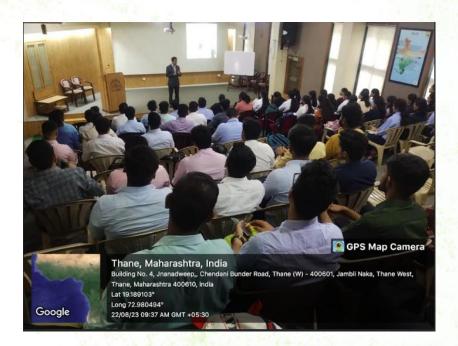

### 11th August - 20th August

18<sup>th</sup> August: IIC Committee conducted Orientation for MMS 2023-25.

IIC committee emphasis on three major skills for the MMS batch 2023-25 by conducting relevant activity through which students can demonstrate those skills: 1. The keen Observer 2. The Critical Thinker 3. The Creator

22<sup>nd</sup> August: Asst. Prof. Sandeep Moghe had an interactive session on "The Role of Artificial Intelligence in Management Education" on MMS Foundation Program of 2023-25 Batch

• 21st August: Gratitude to Mindstix for Your Sponsorship!