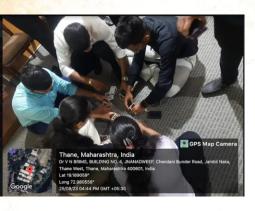

- 23<sup>rd</sup> August:
- Cultural Exchange Program with Japanese Students at Dr. V. N. BRIMS

The event was organized by the Student Development Committee (SDC). The event aimed to facilitate cultural exchange and engagement between Japanese students and the members of the institution. The event featured various engaging activities, including the construction of a Janmashtami structure, a Pictionary puzzle challenge, a ring game, and a Do-It-Yourself (DIY) Ganesha crafting session using clay. These activities provided a platform for cultural interaction, creative expression, and collaborative engagement among participants.

• 23<sup>rd</sup> August: Dr. Smita Jape addressed Japanese students.

23<sup>rd</sup> August: Dr. Smita Jape conducted Session on Finance during Induction Programme of MMS first year students

23<sup>rd</sup>August: CSR Committee (Dr.V.N.BRIMS) in collaboration with VPM's B.N.Bandodkar College of Science, Thane (W) conducted Eat Right India-Millet Mela.