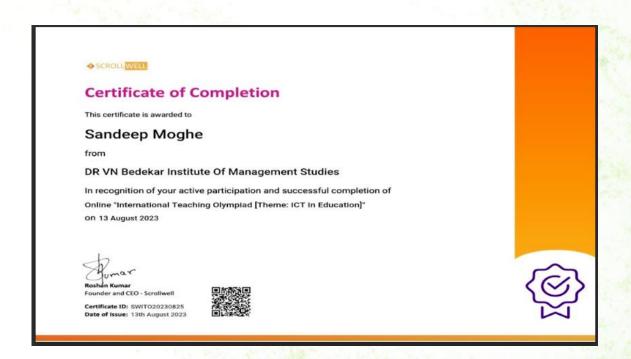

15<sup>th</sup> August: Asst. Prof. Sandeep Moghe Successfully Completed Online Course on "Teaching with Artificial Intelligence (AI) in the Classroom"

15<sup>th</sup> August: Asst. Prof. Prathmesh U Tawade completed online skilling course on 'AI For India 2.0' organised by Skill India Digital.