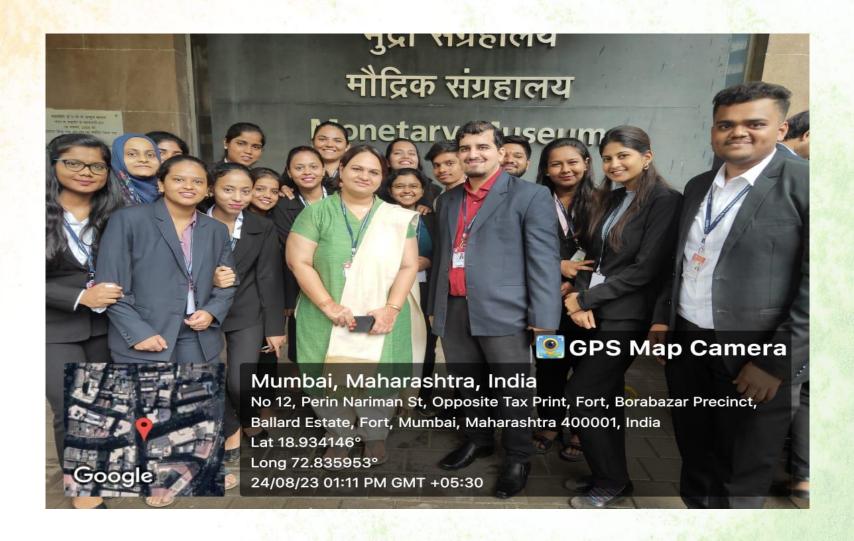

# 24<sup>th</sup> August: Prof. Dipti Periwal organized and executed an industrial visit to the BSE

• 25<sup>th</sup> - 28<sup>th</sup> August: Dr. Smita Jape was invited to review research paper for Asian Journal of Agricultural Extension, Economics & Sociology on title "Microfinance and women Empowerment in India".