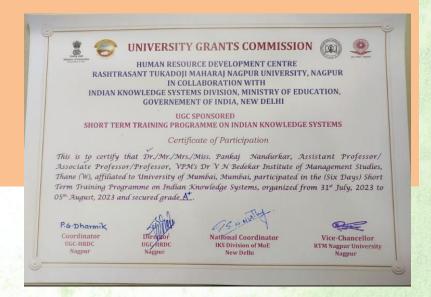

# BRIMS CONNECT FOR THE MONTH OF AUGUST 2023

Hosts: Sonali Panpatil & Anjali Pal

• 31st July – 5th August: Dr. Dinesh Sonkul and Dr. Pankaj Nandurkar attended the UGC-sponsored Short Term Training Program on Indian Knowledge System jointly organized by UGC-HRDC and RSTM Nagpur University.