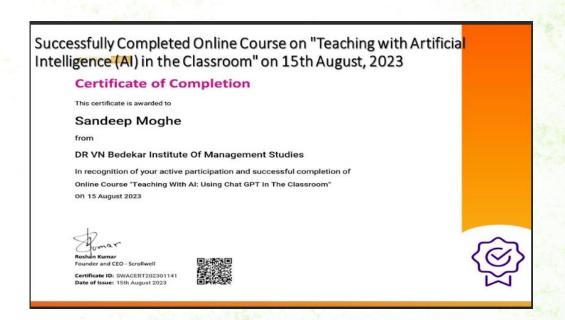

15<sup>th</sup> August: Asst. Prof. Sandeep Moghe Successfully Completed Online Course on "Teaching with Artificial Intelligence (AI) in the Classroom"

15<sup>th</sup> August: Asst. Prof. Prathmesh U Tawade completed online skilling course on 'AI For India 2.0' organised by Skill India Digital.