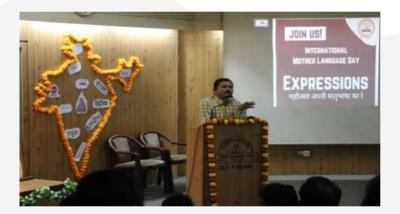

## BRIMS CONNECT MARCH 2022

**3rd March** : International Mother Language Day was celebrated at DR VNBRIMS on the theme "Expressions". Students recited their self written poems, articles, songs. The event was coordinated by Mrs. Mughda Bhadkamkar along with the faculty members of student engagement committee. Student organizers were Ms. Kadambari Kawale and Mr. Omkar Bhanushali.