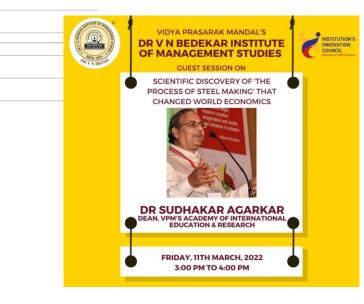

**11th Mar** : Prof. Krunal K. Punjani on behalf of IIC team of BRIMS organized a guest session on "Scientific Discovery of the Process of Steel Making that changed World Economics" conducted by **Dr. Sudhakar Agarkar**.