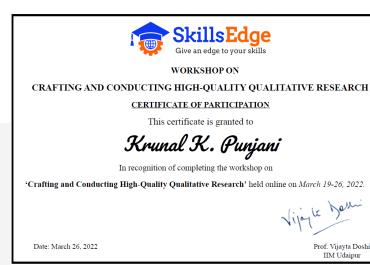

16th March : MMS 2020-22 Semester III

Examination Topper Student Name: **Gauri Kadam** Specialization: Marketing Grade: O

**26th March** : Prof. Krunal K. Punjani completed 5 days Research Workshop on "Crafting and Conducting High-Quality Qualitative Research" conducted by Prof. Vijayta Doshi, IIM Udaipur.