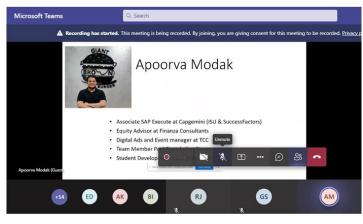

**5th March** : Alumni Team and the Placement team of BRIMS, had organized an online session for MMS Batch 21-23 & 20-22. The session was on :

- Preparing yourself for the Industry conducted by Mr. Gaurav Samel (Alumni 2011-2013)
- How to prepare yourself for the Interview conducted by Mr. Apoorva Modak (Alumni 2016-2018).