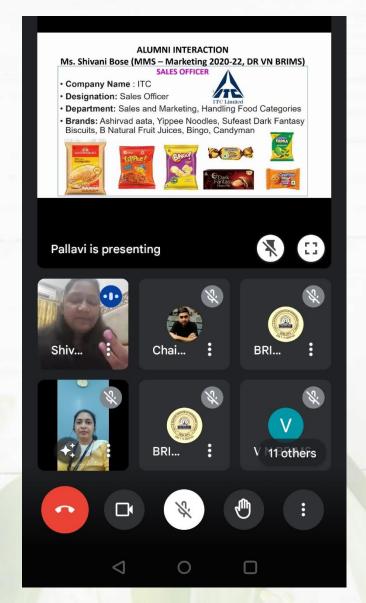

• 25<sup>th</sup> May :Dr. Pallavi Chandwaskar conducted webinar for prospective MMS students on theme, "Career Opportunities after MMS Marketing" and invited alumni Ms. Shivani Bose, working with ITC to share her experience.