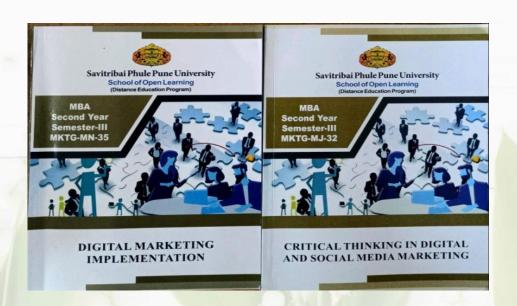

• 24<sup>th</sup> May :Prof. Sandeep Moghe & Dr. Mugdha Bhadkamkar conducted a session on PARAKH for MMS 1st Year Students.

• 24<sup>th</sup> May: Two Books as Self Learning Material on, 'Digital Marketing Implementation' & 'Critical Thinking in Digital and Social Media Marketing' authored by Pankaj Nandurkar & Chaitanya Pawar, got published by Vikas Publication for Savitribai Phule Pune University, Pune.