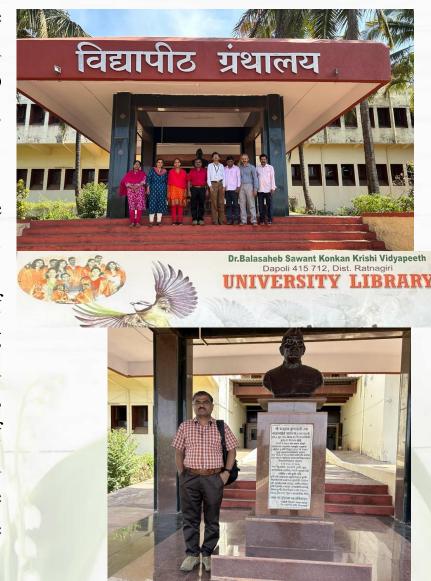

#### Anchors of the Month

Abhishek Ella & Fiza Aga

4<sup>th</sup> -5<sup>th</sup> May: Librarian of Dr. V N Brims Mr. Sanjay Sapkal was invited as resource person for 2 days to impart training on Koha Library Software at Dr. Balasaheb Sawant Konkan Agricultural University, Dapoli, Ratnagiri.

Incharge Librarian, Mrs. Seema Aware Assistant Librarian Shri. Madam, Mataprasad Mukhedkar, Library Clerk Mrs. Sneha Karle Madam and other library staff members were present for this training session. This University Established on May 18, 1972, the library of this Agricultural University has a collection of over 55000 books and the library is well equipped with modern facilities. The modern technology of RFID is used in the library.