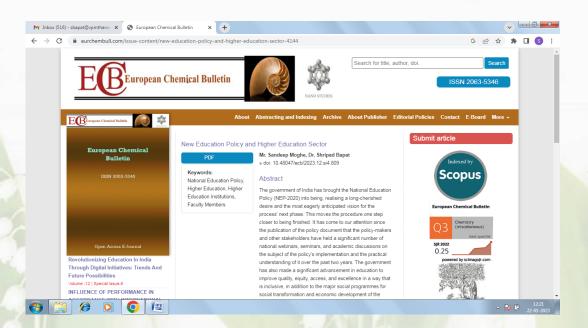

**20<sup>th</sup> May:** Research Paper titled "New Education Policy and Higher Education Sector" authored by Prof. Sandeep Moghe and Dr. Shripad Bapat Published in Scopus Indexed Journal "European Chemical Bulletin", Volume 12 – Special Issue 4 – (2023) ISSN – 2063 5346