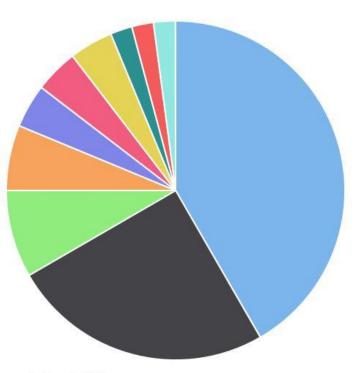

#### Top Subjects Report

Time Period: 2023-04-01 to 2023-05-31, Generated: 2023-06-01

- Medical and Health Sciences (41.7%)
- Business and Commerce (25.0%)
- Human Resources (8.3%)
- Industry (6.3%)
- Applied Mathematics (4.2%)
- Mathematics (4.2%)
- Sociology (4.2%)
- Economics (2.1%)
- Engineering and Technology (2.1%)
- others (2.1%)