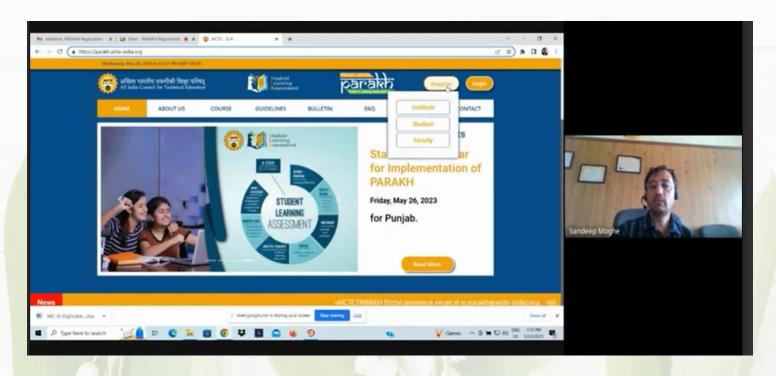

• 24<sup>th</sup> May :Prof. Sandeep Moghe & Dr. Mugdha Bhadkamkar conducted a session on PARAKH for MMS 1st Year Students.

• 24<sup>th</sup> May: Two Books as Self Learning Material on, 'Digital Marketing Implementation' & 'Critical Thinking in Digital and Social Media Marketing' authored by Pankaj Nandurkar & Chaitanya Pawar, got published by Vikas Publication for Savitribai Phule Pune University, Pune.