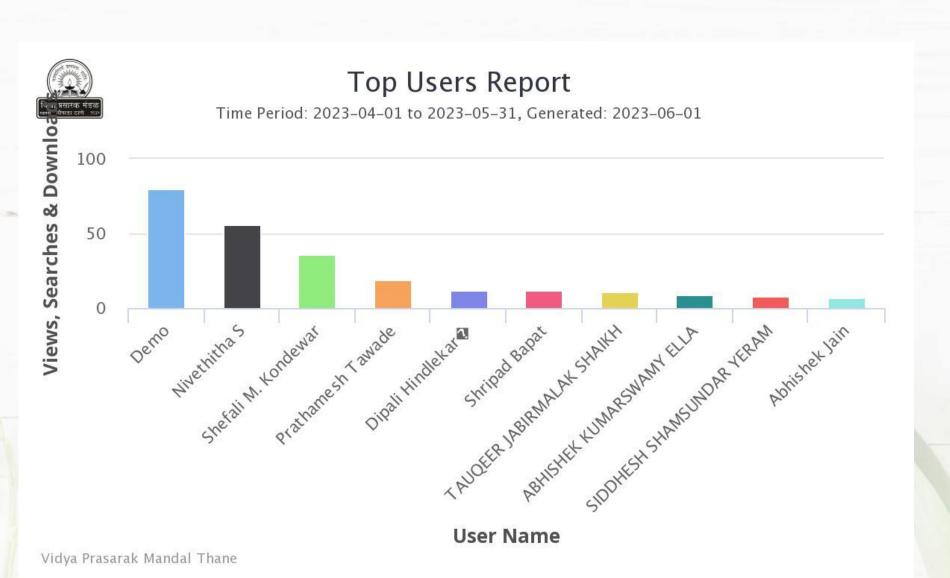

#### **Best Library User:**

Members with the highest number of books issued in April & May 2023

Asst. Prof.: Mrs. Janhvi Potdar - 43 times

Student: Abhishek Suresh Gupta - 25 Times - Vasishtha Batch