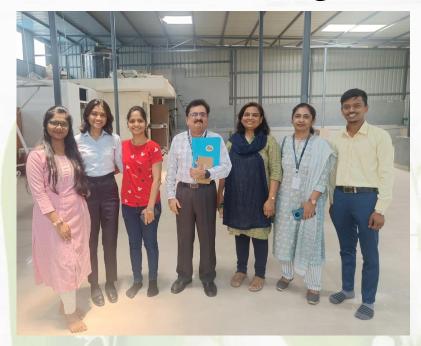

#### 1st May – 10th May

• 5<sup>th</sup> May: Dr. Pallavi Chandwaskar and Prof. Sandesh Rane visited Sakas Foods Pvt. Ltd. At Rabale to meet owner Dr. Vidya Kshirsagar for consultancy assignment and guide student intern team working for them.