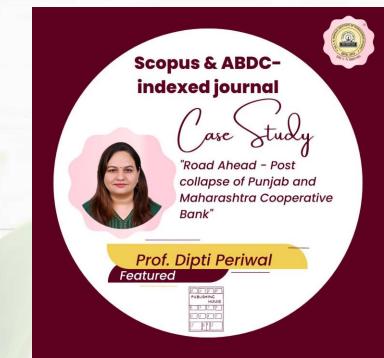

18<sup>th</sup> May: Dr. Kanchan Akshay conducted a session on "Art of Communication" for employees of Mindstex Labs, Pune.

19<sup>th</sup> May: Prof. Dipti Periwal's case study "Road Ahead - Post collapse of Punjab and Maharashtra Cooperative Bank" has been accepted by a Scopus and ABDC-indexed journal for publication.