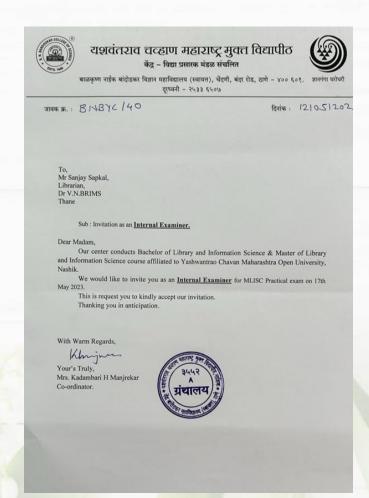

17<sup>th</sup> May: CSR committee has organised an online session on 'Sustainable Life Style Environment'

Environment'

17<sup>th</sup> May: Mr. Sanjay Sapkal was invited as an Internal Examiner for computer practical exam for the MLib course of Yashwantrao Chavan Maharashtra Open University at VPM's B.N. Bandodkar college Center.